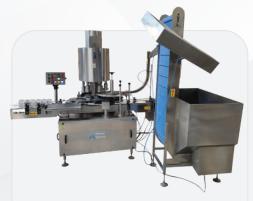

## Unscrambler with AirJet washing

Unscramble machine automatically feed bottles in correct position to the filling line. While this feeding our machine can do AirJet washing with ionising air as added facility.