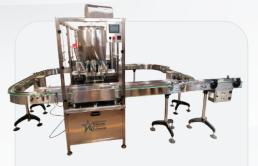

## **Filling**

Useful for free flowing, Viscous, Foamy, Flavour etc. kind of liquids with very high accuracy & have ability to fill different volumes.

Auto 6 head viscous product filling

Semi auto peristaltic filling

Auto 8 head gear pump filling

Auto 10 head volumatric liquid filling

Semi 2 head gear pump filling

Semi 2 head volumatric liquid filling