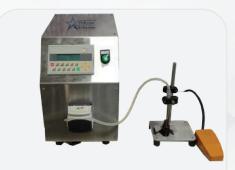

#### **Leak Check**

To check leakage in different products while manufacturing like LVP/SVP/I.v bag/bottles. Same machine can be useful to reject the products also if required.

BAG-leak check machine

LVP-leak check machine

SVP-leak check machine