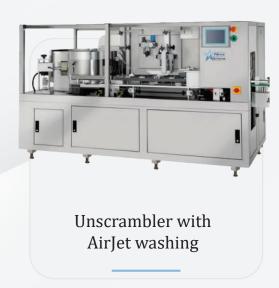

## Unscrambler with AirJet washing

Unscramble machine automatically feed bottles in correct position to the filling line. While this feeding our machine can do AirJet washing with ionising air as added facility.