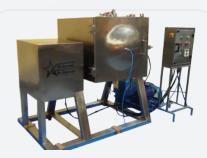

## Tanks & Mfg. Plant

Insulated & non-insulated storage tank.

Horizontal flow wrapping machine

Machine is useful for flow wrapping of I.V bottles, WFI Cassette, Respules etc. with heat sealable bopp film up to speed of 200bpm in online production.

Horizontal flow wrapping machine