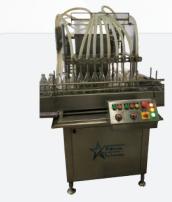

## **Filling**

Useful for free flowing, Viscous, Foamy, Flavour etc. kind of liquids with very high accuracy & have ability to fill different volumes.

Auto 6 head viscous product filling

Semi auto peristaltic filling

Auto 8 head gear pump filling

Auto 10 head volumatric liquid filling

Semi 2 head gear pump filling

Semi 2 head volumatric liquid filling