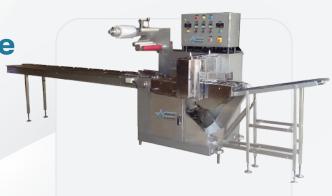

## Tanks & Mfg. Plant

Insulated & non-insulated storage tank.

Horizontal flow wrapping machine

Machine is useful for flow wrapping of I.V bottles, WFI Cassette, Respules etc. with heat sealable bopp film up to speed of 200bpm in online production.

Horizontal flow wrapping machine