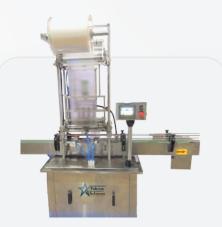

## **Filling**

Useful for free flowing, Viscous, Foamy, Flavour etc. kind of liquids with very high accuracy & have ability to fill different volumes.

Auto 6 head viscous product filling

Semi auto peristaltic filling

Auto 8 head gear pump filling

Auto 10 head volumatric liquid filling

Semi 2 head gear pump filling

Semi 2 head volumatric liquid filling