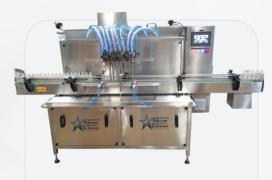

## **Filling**

Useful for free flowing, Viscous, Foamy, Flavour etc. kind of liquids with very high accuracy & have ability to fill different volumes.

Auto 6 head viscous product filling

Semi auto peristaltic filling

Auto 8 head gear pump filling

Auto 10 head volumatric liquid filling

Semi 2 head gear pump filling

Semi 2 head volumatric liquid filling