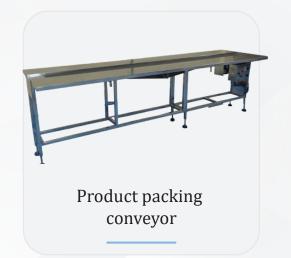

ng Leak Check..... Capping..... Shrink sleeve applicator Auto liner capping machine BAG-leak check machine Steambase shrink tunel Auto multi head capping LVP-leak check machine Unscrambler with AirJet Auto multi head capping with elevator SVP-leak check machine washing.....

#### **Ancillaries**

Mostly customers needs End to end line solutions where our range of ancillaries like different types of conveyors, Different sizes of turn tables, secondary packaging machines can be use.





## Tanks & Mfg. Plant



Insulated & non-insulated storage tank.

Horizontal flow wrapping machine

Machine is useful for flow wrapping of I.V bottles, WFI Cassette, Respules etc. with heat sealable bopp film up to speed of 200bpm in online production.



Horizontal flow wrapping machine

### Conveyors









#### **Automation**

While line integration customers needs more automation like

- 1) Vision camera system to check barcode/ Pharmacode/batch details etc.
- 2) Check weigher system to check single or multiple product weight
- 3) Stacker & feeder for labels/Carton.

We are here to provide advance automation to our customers.





## **Capping**

Suitable for any kind of cap with vibrator/Elevator system to feed caps automatically with ability of precise capping of product.



Auto liner capping machine



Auto multi head capping



Auto multi head capping with elevator



Auto single head capping



Semi auto capping

## **Filling**

Useful for free flowing, Viscous, Foamy, Flavour etc. kind of liquids with very high accuracy & have ability to fill different volumes.



Auto 6 head vis