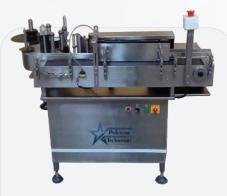

## Labelling

For any shape of product like round/flat/ovel etc & for any kind of application like single/double/top side etc. can be labelled at customers require speed with proper orientation by our different models of Sticker labelling machine.

Automatic flat products labelling machine

Automatic round product labelling machine

Semi auto flat products labelling machine

Semi auto round product labelling machine

Stand alone horizontal application labelling