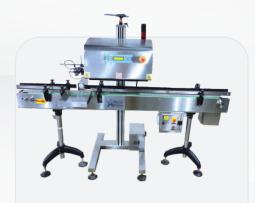

## Labelling

For any shape of product like round/flat/ovel etc & for any kind of application like single/double/top side etc. can be labelled at customers require speed with proper orientation by our different models of Sticker labelling machine.

Automatic flat products labelling machine

Automatic round product labelling machine

Semi auto flat products labelling machine

Semi auto round product labelling machine

Stand alone horizontal application labelling

Stand alone vertical application labelling

Tabeltop round product labelling machine