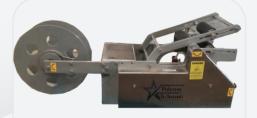

## Unscrambler with AirJet washing

Unscramble machine automatically feed bottles in correct position to the filling line. While this feeding our machine can do AirJet washing with ionising air as added facility.