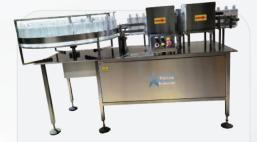

## **Filling**

Useful for free flowing, Viscous, Foamy, Flavour etc. kind of liquids with very high accuracy & have ability to fill different volumes.

Auto 6 head viscous product filling

Semi auto peristaltic filling

Auto 8 head gear pump filling

Auto 10 head volumatric liquid filling

Semi 2 head gear pump filling

Semi 2 head volumatric liquid filling