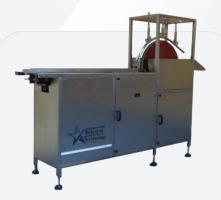

## Tanks & Mfg. Plant

Insulated & non-insulated storage tank.

Horizontal flow wrapping machine

Machine is useful for flow wrapping of I.V bottles, WFI Cassette, Respules etc. with heat sealable bopp film up to speed of 200bpm in online production.

Horizontal flow wrapping machine