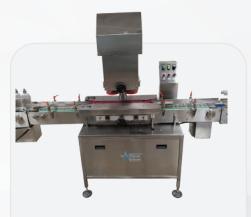

## Washing

Different washing needs of any glass/Pet bottles can be done with airjet/water jet based washing machine to wash bottles internally & externally.

Auto airjet washing machine

Combi-air & water jet washing machine

Rotary bottle washing machine

Semi airjet washing machine

Semi waterjet washing machine