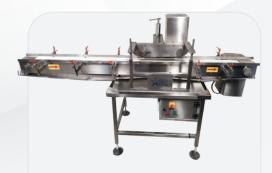

## Washing

Different washing needs of any glass/Pet bottles can be done with airjet/water jet based washing machine to wash bottles internally & externally.

Auto airjet washing machine

Combi-air & water jet washing machine

Rotary bottle washing machine

Semi airjet washing machine

Semi waterjet washing machine