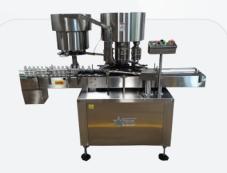

## **Capping**

Suitable for any kind of cap with vibrator/Elevator system to feed caps automatically with ability of precise capping of product.

Auto liner capping machine

Auto multi head capping

Auto multi head capping with elevator

Auto single head capping

Semi auto capping