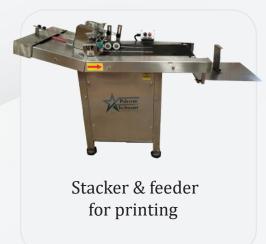

#### **Automation**

While line integration customers needs more automation like

- 1) Vision camera system to check barcode/ Pharmacode/batch details etc.
- 2) Check weigher system to check single or multiple product weight
- 3) Stacker & feeder for labels/Carton.