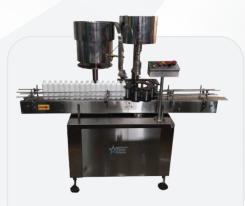

## **Filling**

Useful for free flowing, Viscous, Foamy, Flavour etc. kind of liquids with very high accuracy & have ability to fill different volumes.

Auto 6 head viscous product filling

Semi auto peristaltic filling

Auto 8 head gear pump filling

Auto 10 head volumatric liquid filling

Semi 2 head gear pump filling

Semi 2 head volumatric liquid filling