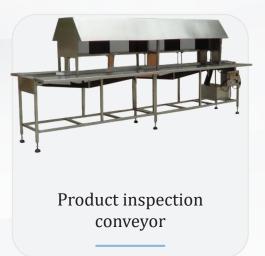

king Leak Check..... Capping..... Shrink sleeve applicator Auto liner capping machine BAG-leak check machine Steambase shrink tunel Auto multi head capping LVP-leak check machine Unscrambler with AirJet Auto multi head capping with elevator SVP-leak check machine washing.....

#### **Ancillaries**

Mostly customers needs End to end line solutions where our range of ancillaries like different types of conveyors, Different sizes of turn tables, secondary packaging machines can be use.





## Tanks & Mfg. Plant



Insulated & non-insulated storage tank.

Horizontal flow wrapping machine

Machine is useful for flow wrapping of I.V bottles, WFI Cassette, Respules etc. with heat sealable bopp film up to speed of 200bpm in online production.



Horizontal flow wrapping machine

### Conveyors









#### **Automation**

While line integration customers needs more automation like

- 1) Vision camera system to check barcode/ Pharmacode/batch details etc.
- 2) Check weigher system to check single or multiple product weight
- 3) Stacker & feeder for labels/Carton.

We are here to provide advance automation to our customers.





## **Capping**

Suitable for any kind of cap with vibrator/Elevator system to feed caps automatically with ability of precise capping of product.



Auto liner capping machine



Auto multi head capping



Auto multi head capping with elevator



Auto single head capping



Semi auto capping

## **Filling**

Useful for free flowing, Viscous, Foamy, Flavour etc. kind of liquids with very high accuracy & have ability to fill different volumes.



Auto 6 head v