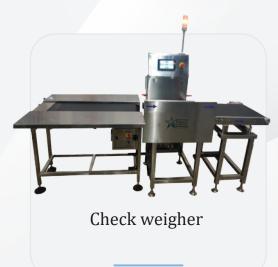

#### **Automation**

While line integration customers needs more automation like

- 1) Vision camera system to check barcode/ Pharmacode/batch details etc.
- 2) Check weigher system to check single or multiple product weight
- 3) Stacker & feeder for labels/Carton.