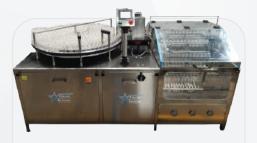

## Washing

Different washing needs of any glass/Pet bottles can be done with airjet/water jet based washing machine to wash bottles internally & externally.

Auto airjet washing machine

Combi-air & water jet washing machine

Rotary bottle washing machine

Semi airjet washing machine

Semi waterjet washing machine