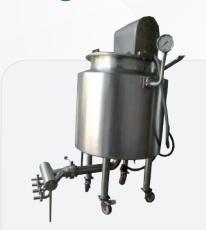

## Tanks & Mfg. Plant

Insulated & non-insulated storage tank.

Horizontal flow wrapping machine

Machine is useful for flow wrapping of I.V bottles, WFI Cassette, Respules etc. with heat sealable bopp film up to speed of 200bpm in online production.